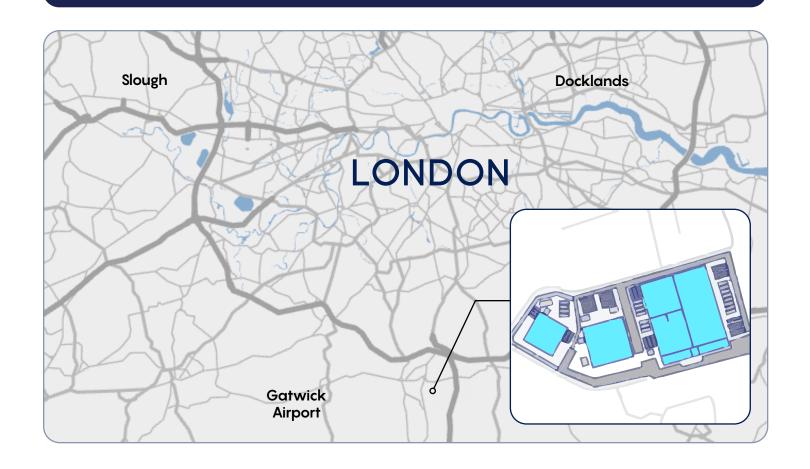

### 100

Renewable energy fuel mix

17

Minutes from Gatwick airport

Redhill is Galaxy's flagship data center campus located in Foxboro Business Park, just minutes from junction 8 of the M25. The campus is approximately 20 minutes south of Central London. Trains regularly go to-and-from London Bridge & Gatwick Airport.

Twenty-six existing tenants, including Fortune 500 enterprises and organizations spanning financial services to AI, are drawn by the campus's secured green energy, low-latency connectivity to data center hubs like Slough and Docklands, and scalable infrastructure.