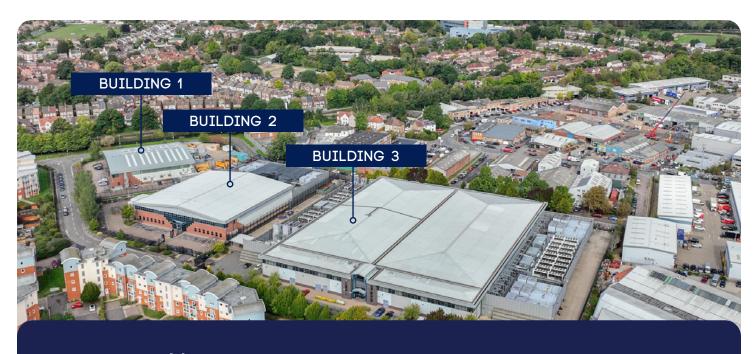

Redhill is a prime location for bespoke and back-up solutions for enterprise businesses. Redhill offers stand-alone units of customer space including six independent data halls in its Unit 3 facility. Redhill is a scalable site with potential build-to-suit power expansions for Buildings 1 and 2, designed to deliver the scale, density, and power to meet the edge, hyperscale and enterprise customer needs of tomorrow.

Twenty-six existing tenants, including Fortune 500 enterprises and organizations spanning financial services to AI, are drawn by the campus's secured green energy, low-latency connectivity to data center hubs like Slough and Docklands, and scalable infrastructure.

2 dedicated Meet Me Rooms (MMR)/Pop Rooms

| Available Capcity | Configurable up to 2MW in any of 3 different suites  12,300 m² over a 7.76 acre perimeter fenced campus with 8 data halls    |                                                                                                                                                        |
|-------------------|------------------------------------------------------------------------------------------------------------------------------|--------------------------------------------------------------------------------------------------------------------------------------------------------|
| Building          |                                                                                                                              |                                                                                                                                                        |
| Floor             | Raised                                                                                                                       |                                                                                                                                                        |
| Power             | Total power: 26 MVA / 6 utility feeds Independent suite infrastructure UPS redundancy: 2N 34 MW on-site backup power         | <ul> <li>20 diesel generators</li> <li>Building 2 - 4 in a 2N config.</li> <li>Building 3 - 16 in a N+1 config.</li> <li>99.999% uptime SLA</li> </ul> |
| Security          | 24/7 CCTV inside and out<br>90 days recording<br>Anti-tailgate entry<br>Card readers                                         | Biometric readers Perimeter fencing On-site security 24/7/365                                                                                          |
| Fire Detection    | Point detection above and below floor<br>Double interlock, pre-action mist<br>water system                                   | Building 2: Inergen gaseous system Building 3: knock pre-action water mist system                                                                      |
| Cooling           | Cooling configuration: Externally mounted packaged chillers + free cooling chillers 23 Configurable chillers on site 2N, N+1 |                                                                                                                                                        |
| Certifications    | SOC2 Type 2, SOC3<br>ISO 27001, ISO 14001, ISO 9001                                                                          | ISO 50001 Green Energy Certified PCI DSS Level 1                                                                                                       |